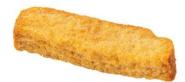

### **Product Specification:**

Individually frozen French Toast Sticks. Four French Toast Sticks contribute 2.0 oz equivalent grain servings as determined by the grams of whole grain and enriched flour or 1.5 oz equivalent grain servings based on the baked weight. Rich's® PC#37722.